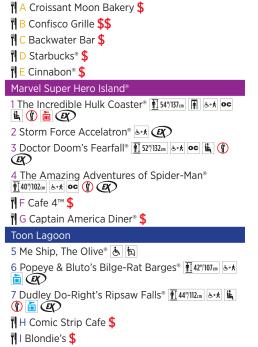

## UNIVERSAL'S ISLANDS OF ADVENTURE PARK MAP

Skull Island: Reign of Kong

J Wimpy's Sopen seasonally

| The Lost Continent                              |
|-------------------------------------------------|
| 18 The Mystic Fountain                          |
| 19 Poseidon's Fury 🕭 🔄 🙉                        |
| 👖 Q Doc Sugrue's Kebab House 💲                  |
| 👖 R Fire-Eater's Grill 💲                        |
| ¶S Mythos Restaurant \$\$                       |
| Seuss Landing™                                  |
| 20 The High in the Sky Seuss Trolley Train Ride |
| 21 Caro-Seuss-el™ 🔥 🖦 🐼                         |
| 22 One Fish, Two Fish, Red Fish, Blue Fish™ &   |
| 23 The Cat in the Hat™ 🚹 36″/91㎝ 🕹 🖎            |
| 24 If I Ran the Zoo™ 😉 🔄                        |
| ¶⊤ Moose Juice, Goose Juice \$                  |
| ¶∪ Hop On Pop™ Ice Cream Shop \$                |
| ¶ V Circus McGurkus Cafe Stoo-pendous™ \$       |

For Guest Services or Dining Reservations dial 407-224-4233, choose Option 2. For theme park tickets or more information visit www.universalorlando.com.