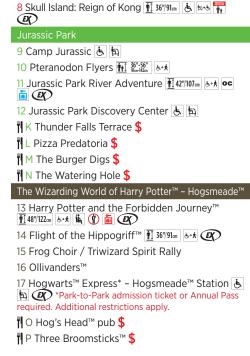

## UNIVERSAL'S ISLANDS OF ADVENTURE PARK MAP

Skull Island: Reign of Kong

J Wimpy's Sopen seasonally

| The Lost Continent                              |
|-------------------------------------------------|
| 18 The Mystic Fountain                          |
| 19 Poseidon's Fury 🕭 🔄 🙉                        |
| 👖 Q Doc Sugrue's Kebab House 💲                  |
| 👖 R Fire-Eater's Grill 💲                        |
| ¶S Mythos Restaurant \$\$                       |
| Seuss Landing™                                  |
| 20 The High in the Sky Seuss Trolley Train Ride |
| 21 Caro-Seuss-el™ 🔥 🖦 🐼                         |
| 22 One Fish, Two Fish, Red Fish, Blue Fish™ &   |
| 23 The Cat in the Hat™ 🚹 36″/91㎝ 🕹 🖎            |
| 24 If I Ran the Zoo™ 😉 🔄                        |
| ¶⊤ Moose Juice, Goose Juice \$                  |
| ¶∪ Hop On Pop™ Ice Cream Shop \$                |
| ¶ V Circus McGurkus Cafe Stoo-pendous™ \$       |

For Guest Services or Dining Reservations dial 407-224-4233, choose Option 2. For theme park tickets or more information visit www.universalorlando.com.