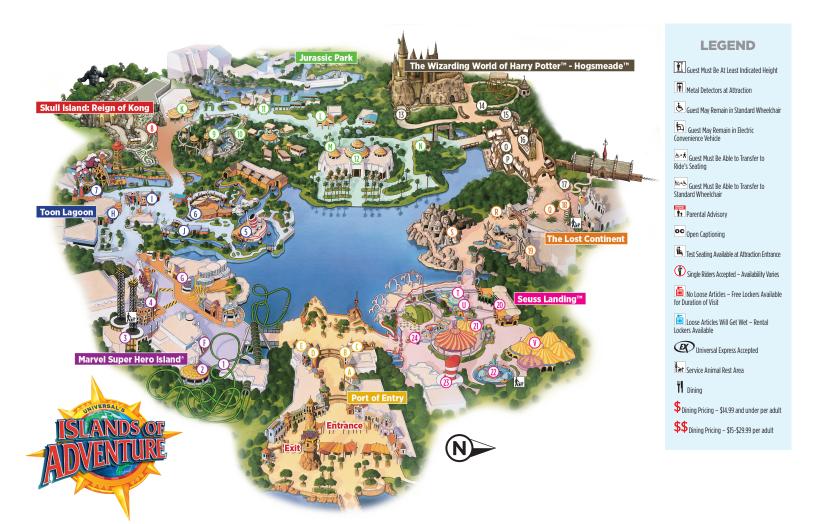

## UNIVERSAL'S ISLANDS OF ADVENTURE PARK MAP

Skull Island: Reign of Kong

J Wimpy's Sopen seasonally

| The Lost Continent                              |
|-------------------------------------------------|
| 18 The Mystic Fountain                          |
| 19 Poseidon's Fury 🕭 🔄 🙉                        |
| 👖 Q Doc Sugrue's Kebab House 💲                  |
| 👖 R Fire-Eater's Grill 💲                        |
| ¶S Mythos Restaurant \$\$                       |
| Seuss Landing™                                  |
| 20 The High in the Sky Seuss Trolley Train Ride |
| 21 Caro-Seuss-el™ 🔥 🖦 🐼                         |
| 22 One Fish, Two Fish, Red Fish, Blue Fish™ &   |
| 23 The Cat in the Hat™ 🚹 36″/91㎝ 🕹 🖎            |
| 24 If I Ran the Zoo™ 😉 🔄                        |
| ¶⊤ Moose Juice, Goose Juice \$                  |
| ¶∪ Hop On Pop™ Ice Cream Shop \$                |
| ¶ V Circus McGurkus Cafe Stoo-pendous™ \$       |

For Guest Services or Dining Reservations dial 407-224-4233, choose Option 2. For theme park tickets or more information visit www.universalorlando.com.